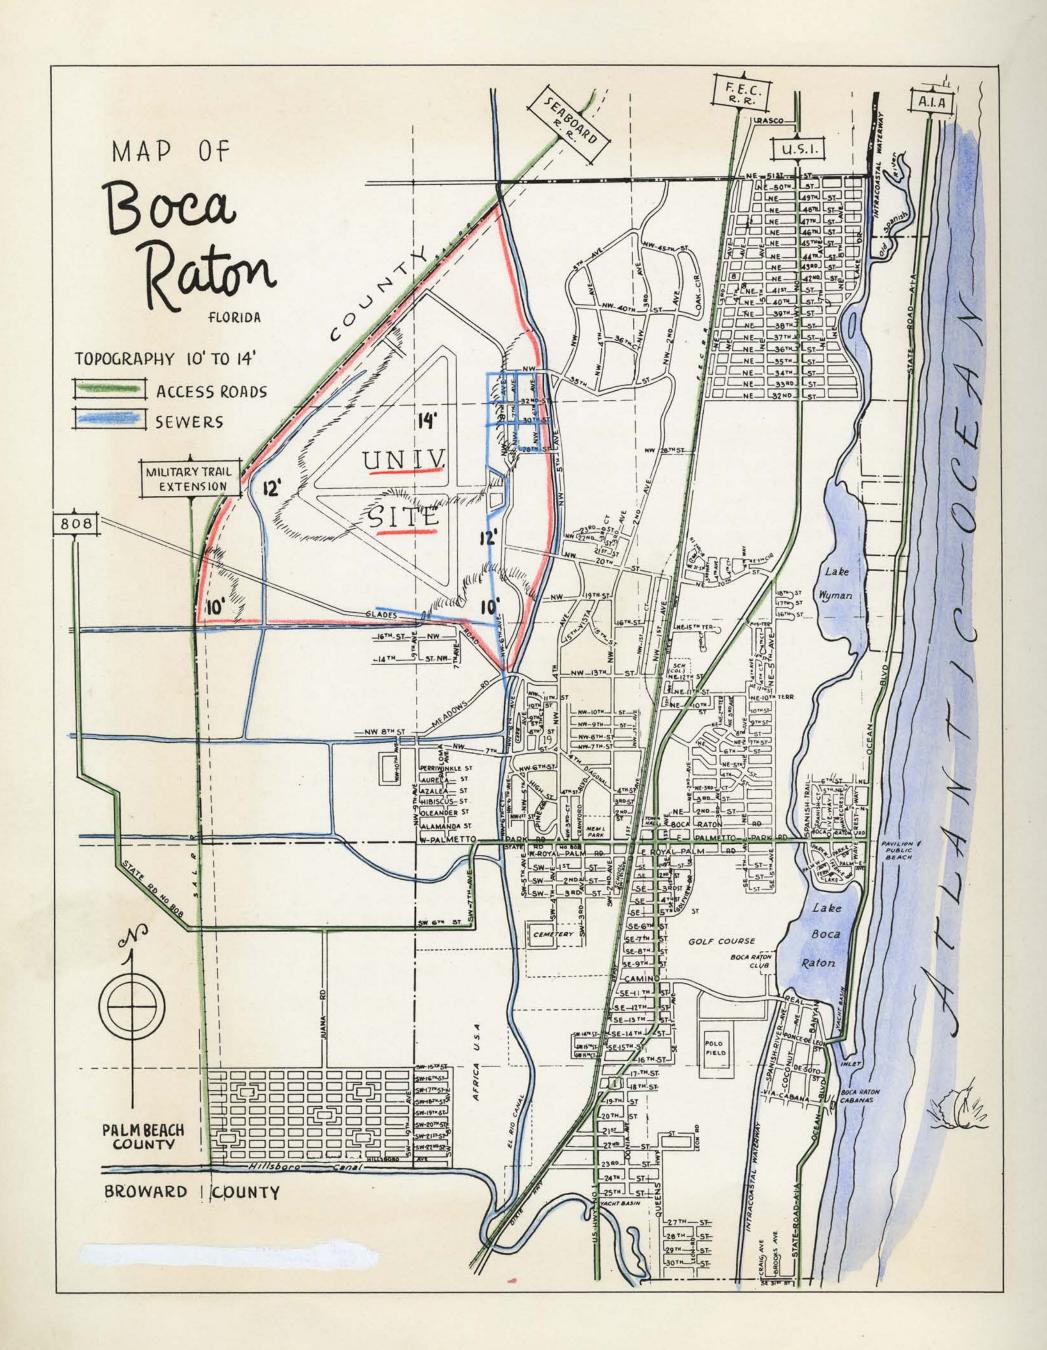

## BOCA RATON

Acreage . . . . . 1,250

Legal Description . . Township 47 south, range 42 and 43 East, parts of sections 7, 12, 13, 18.

Title . . . . . City of Boca Raton obtained title thru quitclaim deed granted under Surplus Property Act of 1944. In this deed are restrictions the most important of which is that the property will be used as a public air-field until such time as the C A A deems it no longer needed for that reason.

Bus Lines . . . . Greyhound Bus Line has regular service on U.S. 1 which is 1 mile from site.

| Airports | Palm Beach International        | 24 | miles |
|----------|---------------------------------|----|-------|
|          | Lantana (Public)                | 15 | miles |
|          | Pompano (Public)                | 7  | miles |
|          | Fort Lauderdale (International) | 17 | miles |
|          | Miami International             | 42 | miles |

| Highways | U. S. 1                                                 | 1  | mile  |
|----------|---------------------------------------------------------|----|-------|
|          | A1A                                                     | 1½ | miles |
|          | Proposed Military Trail extension borders west of site  |    |       |
|          | Sunshine State Parkway                                  | 3  | miles |
|          | State Road #7                                           | 5  | miles |
|          | State Road #808 borders site.                           |    |       |
|          | All major traffic ways have connecting roads into site. |    |       |