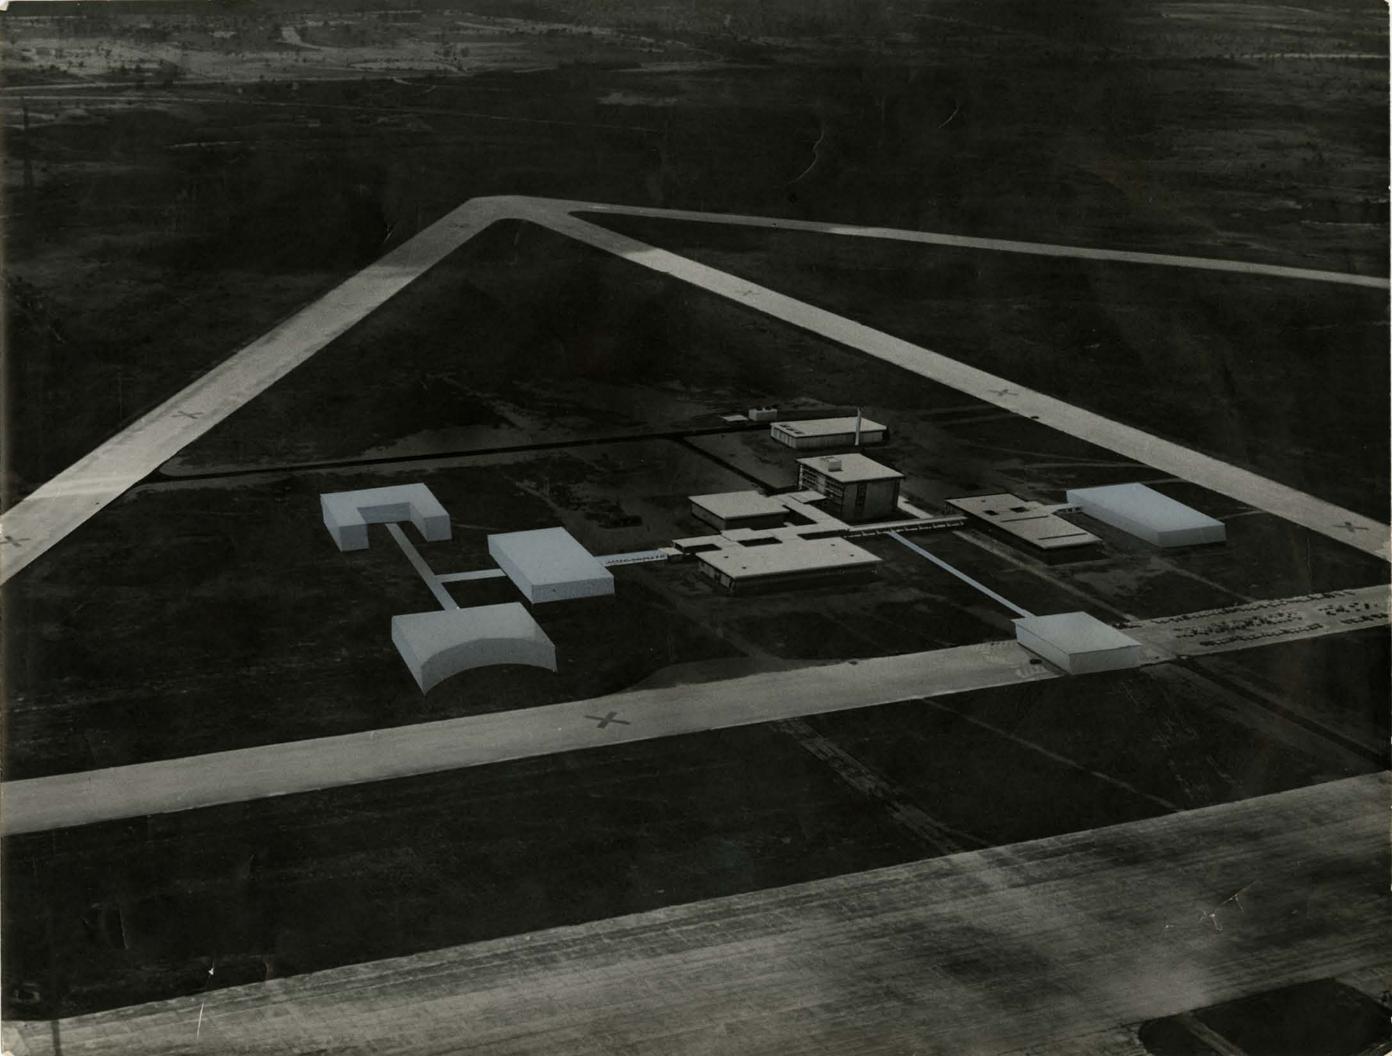

## BOCA RATON

Acreage . . . . . 1,250

Legal Description . . Township 47 south, range 42 and 43 East, parts of sections 7, 12, 13, 18.

Title . . . . . City of Boca Raton obtained title thru quitclaim deed granted under Surplus Property Act of 1944. In this deed are restrictions the most important of which is that the property will be used as a public air-field until such time as the C A A deems it no longer needed for that reason.

> Deed recorded in Palm Beach County Court House Book 875, page 83 with a supplement in book 899, page 428. City has leased air-strips to Air Force for 25 years. City has agreed to transfer its rights, title and interest to the State for use as a college site.

Motion was made by Councilman Zimmerman that Thomas F. Fleming, Jr., be authorized to represent the Town of Boca Raton at the Board of Control meeting in Orlando on September 27th, 1956, and that the State Board of Control be notified that the Town is vitally interested in the location of the proposed new State University and that the Town is willing to transfer its right, title, and interest in its quit claim deed to the airport, containing approximately 1,250 acres as recorded in Deed Book No. 865, Page 83 in the records of Palm Beach County, to the State Board of Control, to be used for University purposes only.