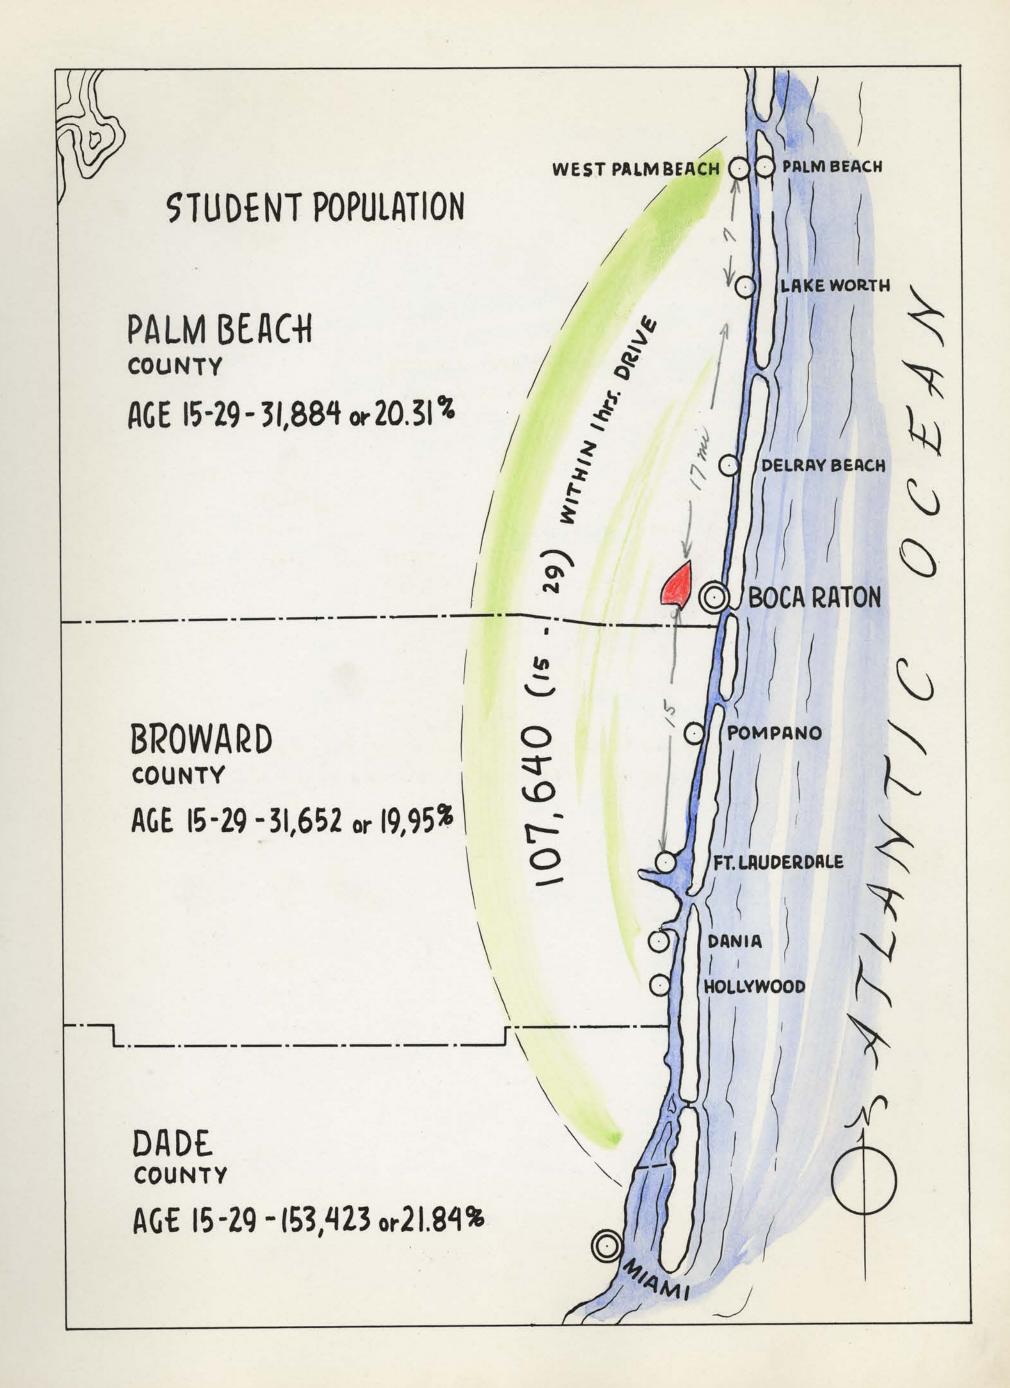

## BOCA RATON

Acreage . . . . . 1,250

Legal Description . . Township 47 south, range 42 and 43 East, parts of sections 7, 12, 13, 18.

Title . . . . . City of Boca Raton obtained title thru quitclaim deed granted under Surplus Property Act of 1944. In this deed are restrictions the most important of which is that the property will be used as a public air-field until such time as the C A A deems it no longer needed for that reason.