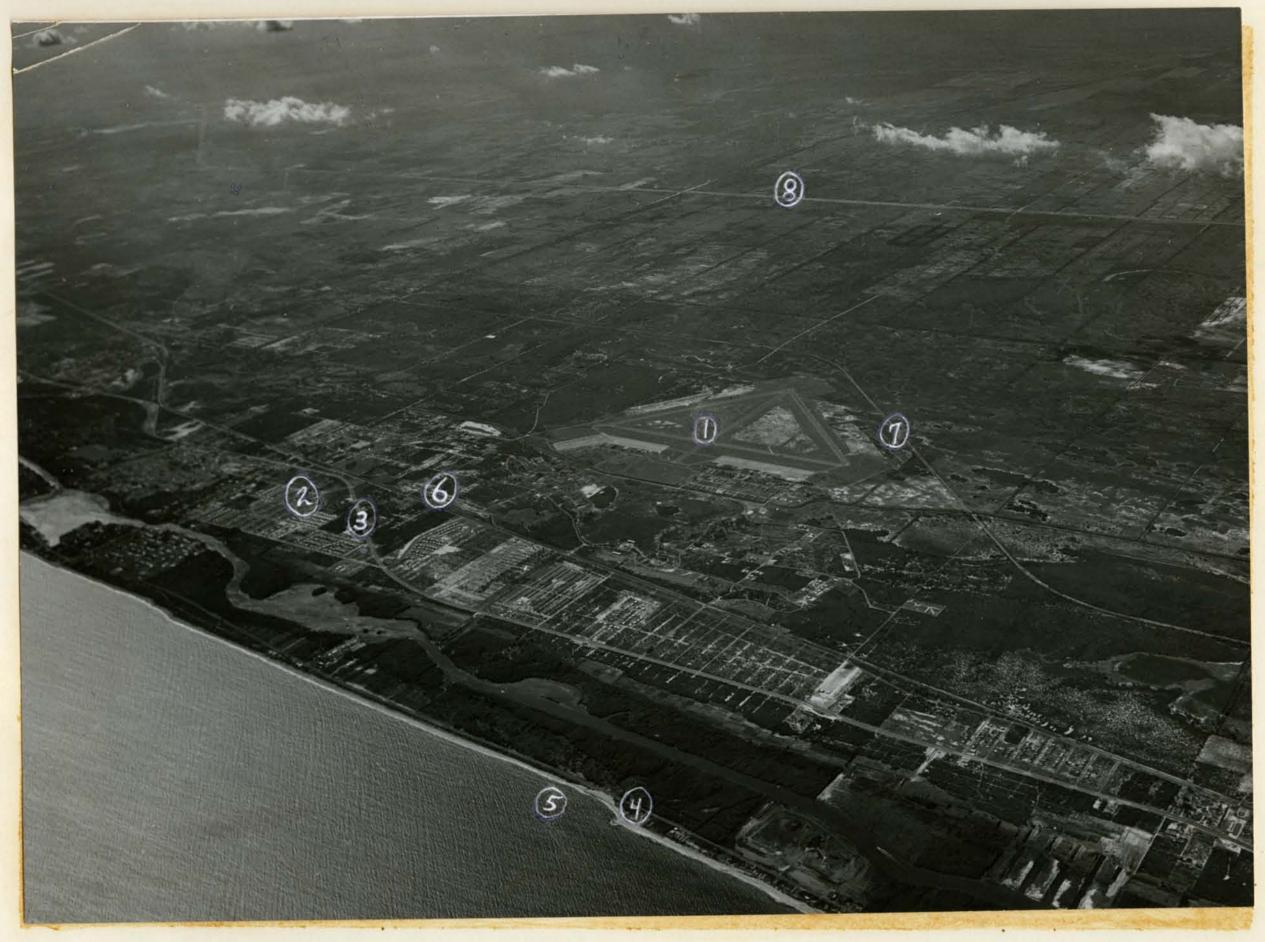

## BOCA RATON

Acreage . . . . . 1,250

Legal Description . . Township 47 south, range 42 and 43 East, parts of sections 7, 12, 13, 18.

Title . . . . . City of Boca Raton obtained title thru quitclaim deed granted under Surplus Property Act of 1944. In this deed are restrictions the most important of which is that the property will be used as a public air-field until such time as the C A A deems it no longer needed for that reason.

> Deed recorded in Palm Beach County Court House Book 875, page 83 with a supplement in book 899, page 428. City has leased air-strips to Air Force for 25 years. City has agreed to transfer its rights, title and interest to the State for use as a college site.

Motion was made by Councilman Zimmerman that Thomas F. Fleming, Jr., be authorized to represent the Town of Boca Raton at the Board of Control meeting in Orlando on September 27th, 1956, and that the State Board of Control be notified that the Town is vitally interested in the location of the proposed new State University and that the Town is willing to transfer its right, title, and interest in its quit claim deed to the airport, containing approximately 1,250 acres as recorded in Deed Book No. 865, Page 83 in the records of Palm Beach County, to the State Board of Control, to be used for University purposes only.

Bus Lines . . . . Greyhound Bus Line has regular service on U.S. 1 which is 1 mile from site.

| Airports | Palm Beach International        | 24 | miles |
|----------|---------------------------------|----|-------|
|          | Lantana (Public)                | 15 | miles |
|          | Pompano (Public)                | 7  | miles |
|          | Fort Lauderdale (International) | 17 | miles |
|          | Miami International             | 42 | miles |

| Highways | U. S. 1                                                 | 1  | mile  |
|----------|---------------------------------------------------------|----|-------|
|          | A1A                                                     | 1½ | miles |
|          | Proposed Military Trail extension borders west of site  |    |       |
|          | Sunshine State Parkway                                  | 3  | miles |
|          | State Road #7                                           | 5  | miles |
|          | State Road #808 borders site.                           |    |       |
|          | All major traffic ways have connecting roads into site. |    |       |