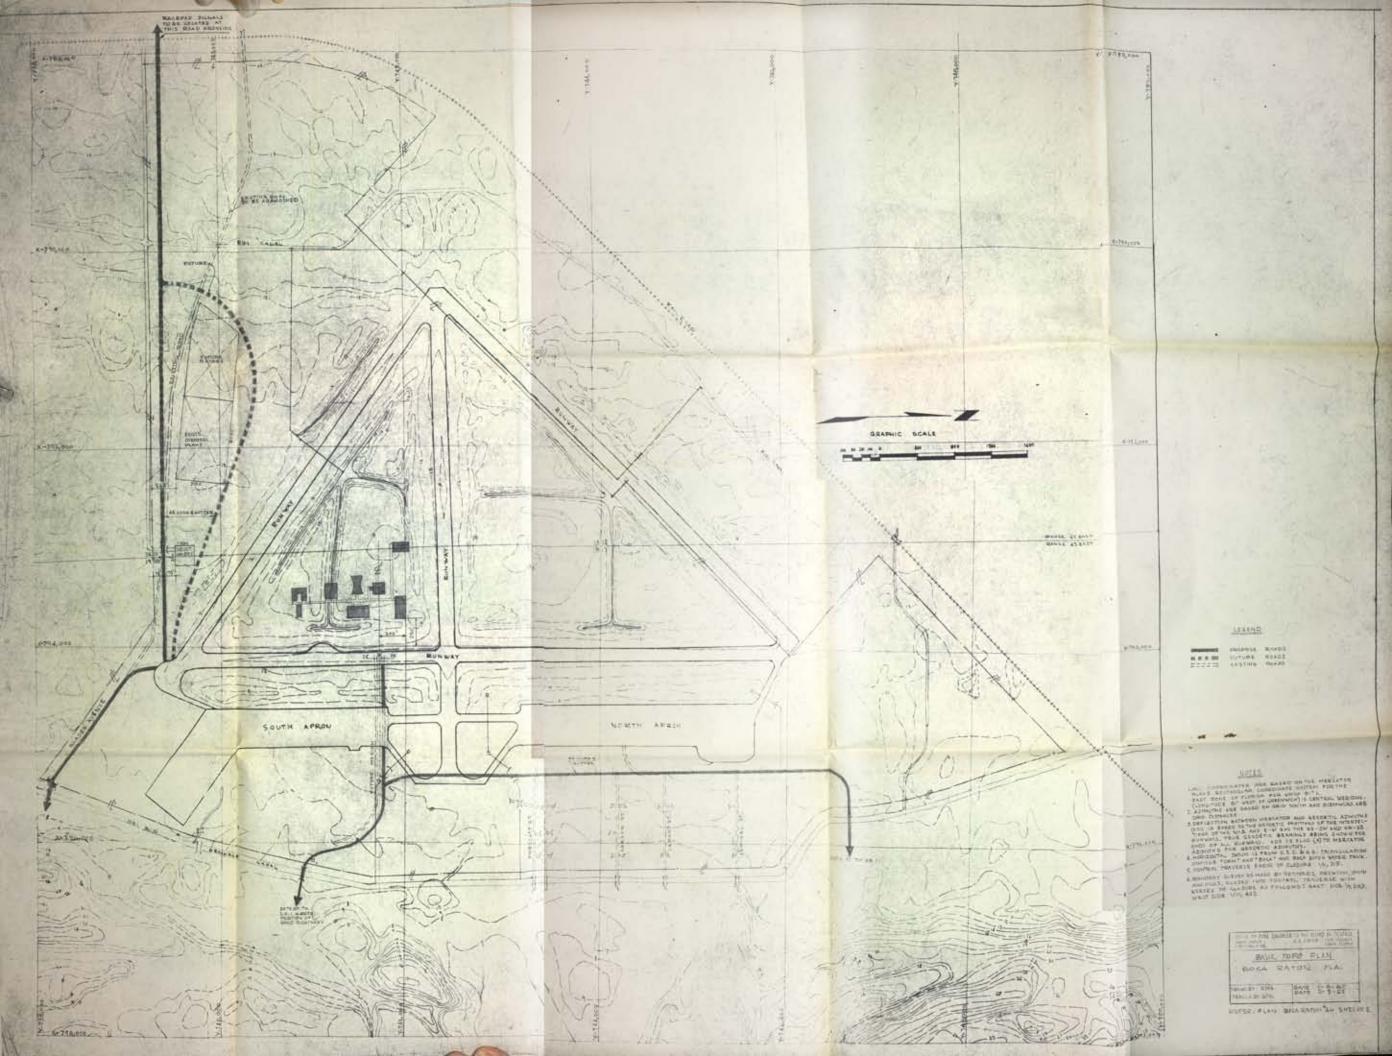

## BOCA RATON

Acreage . . . . . 1,250

Legal Description . . Township 47 south, range 42 and 43 East, parts of sections 7, 12, 13, 18.

Title . . . . . City of Boca Raton obtained title thru quitclaim deed granted under Surplus Property Act of 1944. In this deed are restrictions the most important of which is that the property will be used as a public air-field until such time as the C A A deems it no longer needed for that reason.

> Deed recorded in Palm Beach County Court House Book 875, page 83 with a supplement in book 899, page 428. City has leased air-strips to Air Force for 25 years. City has agreed to transfer its rights, title and interest to the State for use as a college site.

Motion was made by Councilman Zimmerman that Thomas F. Fleming, Jr., be authorized to represent the Town of Boca Raton at the Board of Control meeting in Orlando on September 27th, 1956, and that the State Board of Control be notified that the Town is vitally interested in the location of the proposed new State University and that the Town is willing to transfer its right, title, and interest in its quit claim deed to the airport, containing approximately 1,250 acres as recorded in Deed Book No. 865, Page 83 in the records of Palm Beach County, to the State Board of Control, to be used for University purposes only.