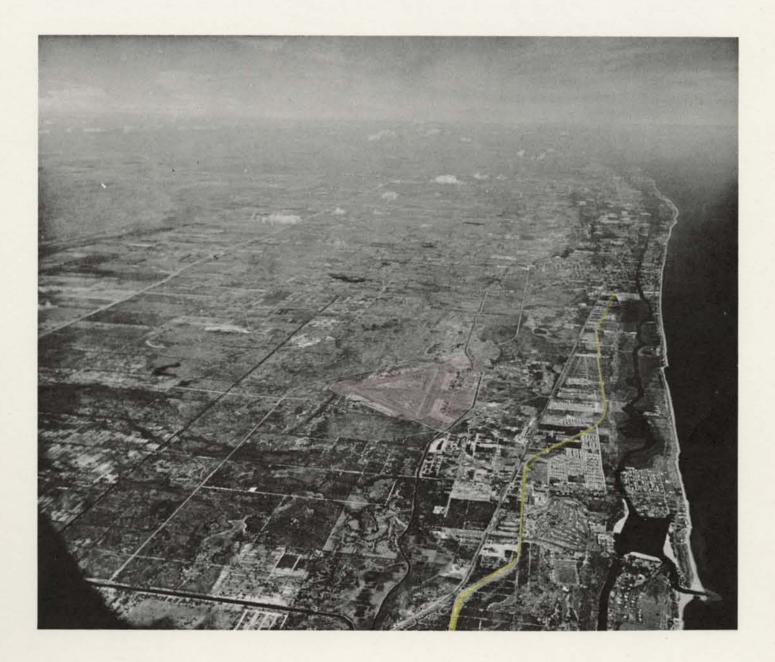

## BOCA RATON

Acreage . . . . . 1,250

Legal Description . . Township 47 south, range 42 and 43 East, parts of sections 7, 12, 13, 18.

Title . . . . . City of Boca Raton obtained title thru quitclaim deed granted under Surplus Property Act of 1944. In this deed are restrictions the most important of which is that the property will be used as a public air-field until such time as the C A A deems it no longer needed for that reason.

Bus Lines . . . . Greyhound Bus Line has regular service on U.S. 1 which is 1 mile from site.

| Airports | Palm Beach International        | 24 | miles |
|----------|---------------------------------|----|-------|
|          | Lantana (Public)                | 15 | miles |
|          | Pompano (Public)                | 7  | miles |
|          | Fort Lauderdale (International) | 17 | miles |
|          | Miami International             | 42 | miles |

| Highways | U. S. 1                                                 | 1  | mile  |
|----------|---------------------------------------------------------|----|-------|
|          | A1A                                                     | 1½ | miles |
|          | Proposed Military Trail extension borders west of site  |    |       |
|          | Sunshine State Parkway                                  | 3  | miles |
|          | State Road #7                                           | 5  | miles |
|          | State Road #808 borders site.                           |    |       |
|          | All major traffic ways have connecting roads into site. |    |       |