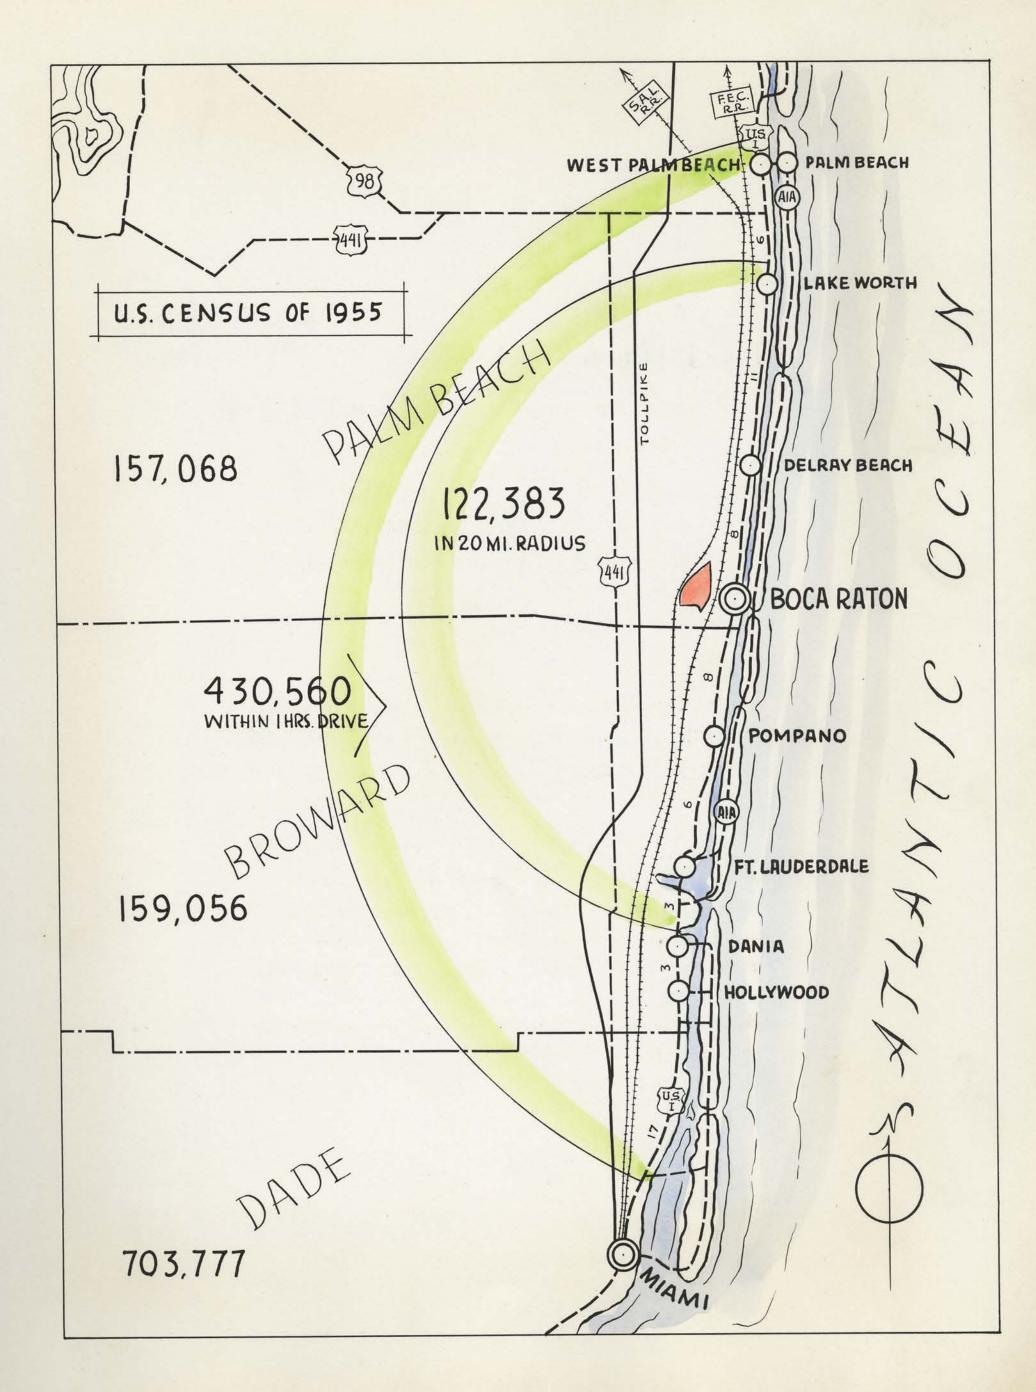

## BOCA RATON

Acreage . . . . . 1,250

Legal Description . . Township 47 south, range 42 and 43 East, parts of sections 7, 12, 13, 18.

Title . . . . . City of Boca Raton obtained title thru quitclaim deed granted under Surplus Property Act of 1944. In this deed are restrictions the most important of which is that the property will be used as a public air-field until such time as the C A A deems it no longer needed for that reason.