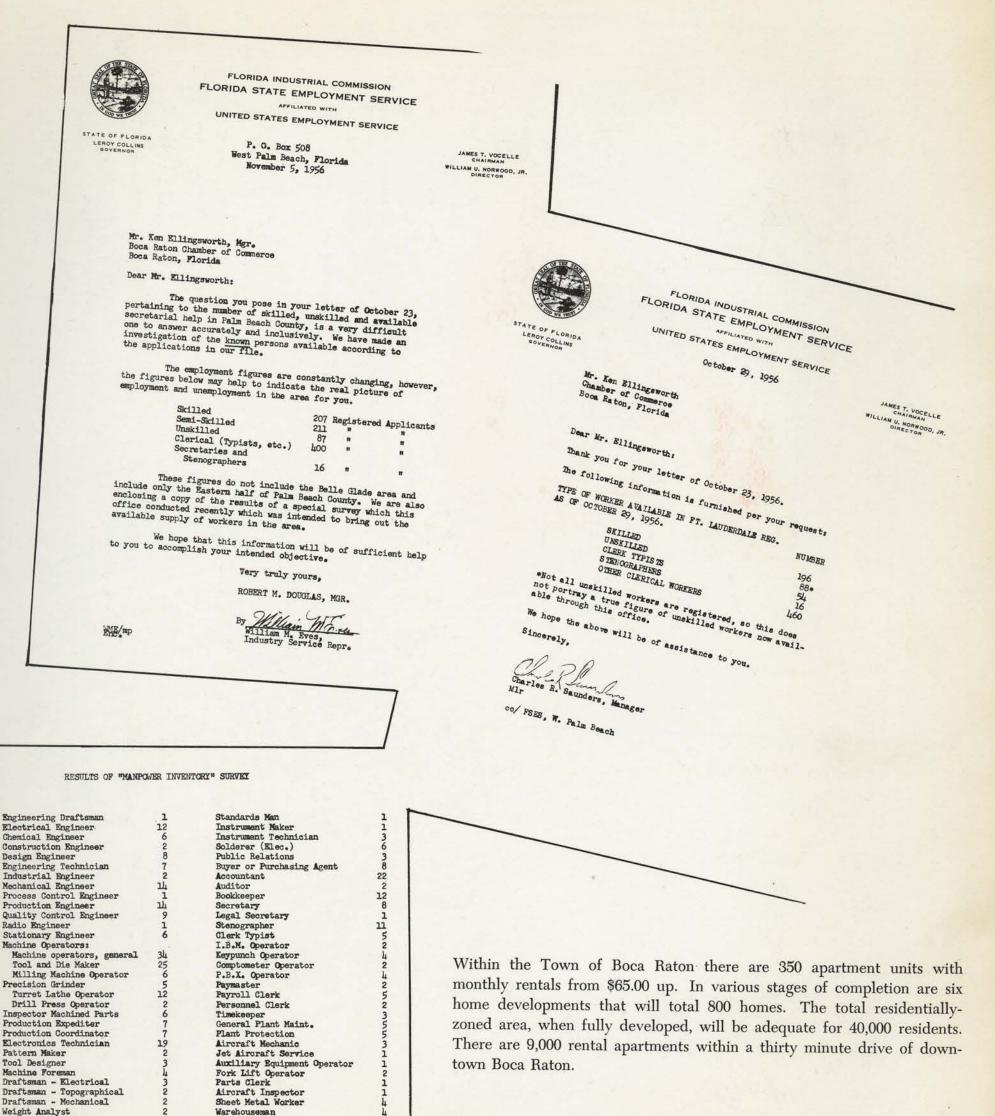

Bus Lines . . . . Greyhound Bus Line has regular service on U.S. 1 which is 1 mile from site.

| Airports | Palm Beach International        | 24 | miles |
|----------|---------------------------------|----|-------|
|          | Lantana (Public)                | 15 | miles |
|          | Pompano (Public)                | 7  | miles |
|          | Fort Lauderdale (International) | 17 | miles |
|          | Miami International             | 42 | miles |

| Highways | U. S. 1                                                 | 1  | mile  |
|----------|---------------------------------------------------------|----|-------|
|          | A1A                                                     | 1½ | miles |
|          | Proposed Military Trail extension borders west of site  |    |       |
|          | Sunshine State Parkway                                  | 3  | miles |
|          | State Road #7                                           | 5  | miles |
|          | State Road #808 borders site.                           |    |       |
|          | All major traffic ways have connecting roads into site. |    |       |