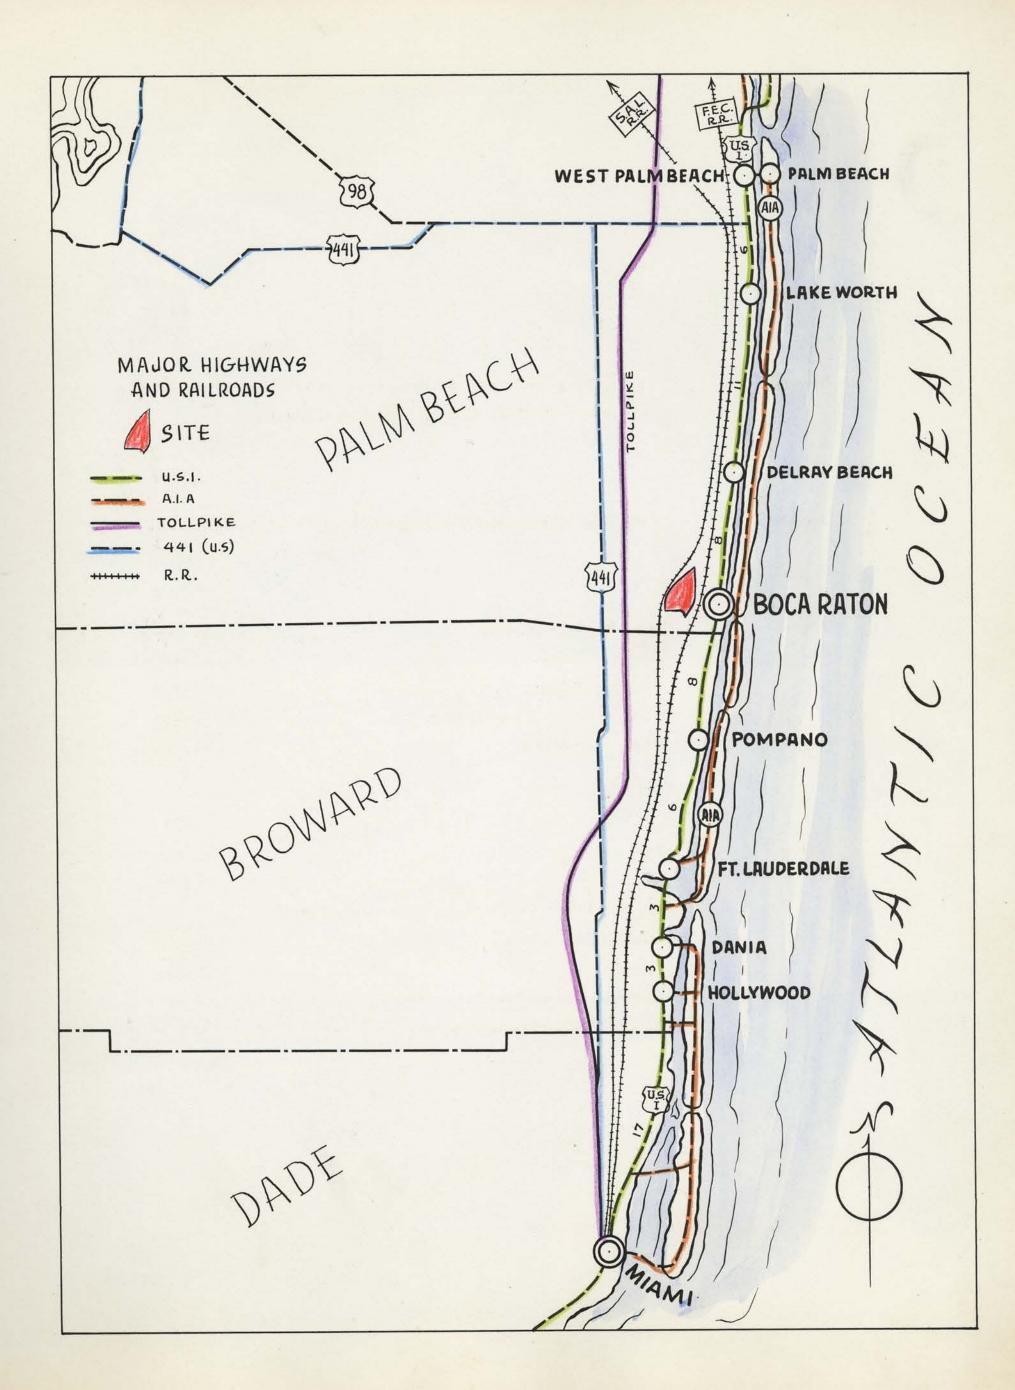

## BOCA RATON

Acreage . . . . . 1,250

Legal Description . . Township 47 south, range 42 and 43 East, parts of sections 7, 12, 13, 18.

Title . . . . . City of Boca Raton obtained title thru quitclaim deed granted under Surplus Property Act of 1944. In this deed are restrictions the most important of which is that the property will be used as a public air-field until such time as the C A A deems it no longer needed for that reason.

Bus Lines . . . . Greyhound Bus Line has regular service on U.S. 1 which is 1 mile from site.

| Airports | Palm Beach International        | 24 | miles |
|----------|---------------------------------|----|-------|
|          | Lantana (Public)                | 15 | miles |
|          | Pompano (Public)                | 7  | miles |
|          | Fort Lauderdale (International) | 17 | miles |
|          | Miami International             | 42 | miles |

| Highways | U. S. 1                                                 | 1  | mile  |
|----------|---------------------------------------------------------|----|-------|
|          | A1A                                                     | 1½ | miles |
|          | Proposed Military Trail extension borders west of site  |    |       |
|          | Sunshine State Parkway                                  | 3  | miles |
|          | State Road #7                                           | 5  | miles |
|          | State Road #808 borders site.                           |    |       |
|          | All major traffic ways have connecting roads into site. |    |       |