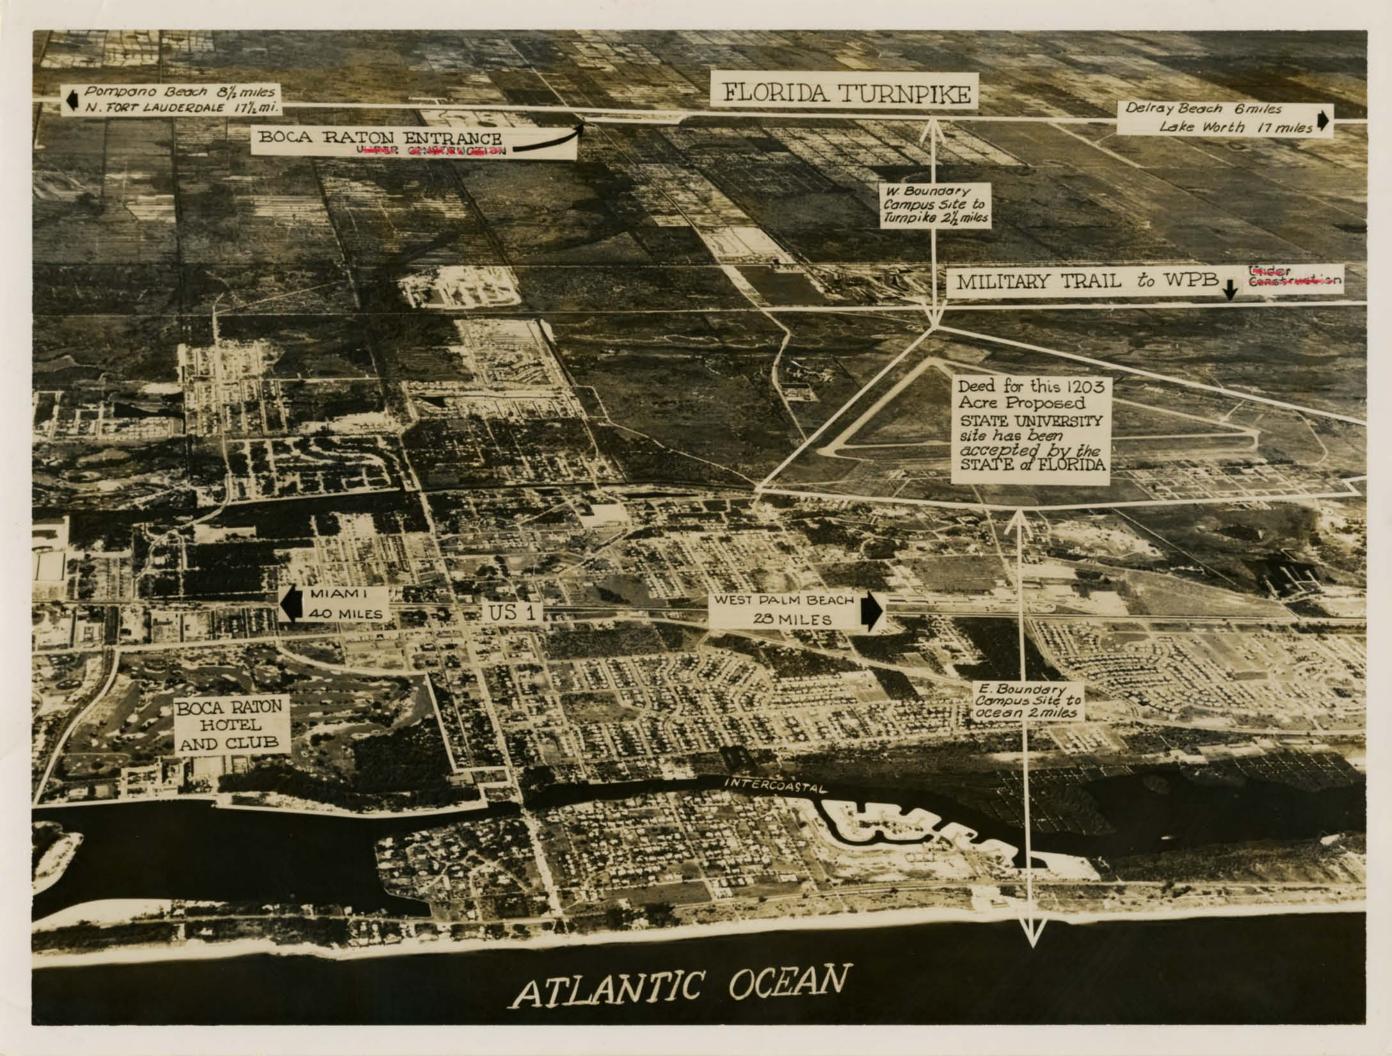

## BOCA RATON

Acreage . . . . . 1,250

Legal Description . . Township 47 south, range 42 and 43 East, parts of sections 7, 12, 13, 18.

Title . . . . . City of Boca Raton obtained title thru quitclaim deed granted under Surplus Property Act of 1944. In this deed are restrictions the most important of which is that the property will be used as a public air-field until such time as the C A A deems it no longer needed for that reason.

Motion was made by Councilman Zimmerman that Thomas F. Fleming, Jr., be authorized to represent the Town of Boca Raton at the Board of Control meeting in Orlando on September 27th, 1956, and that the State Board of Control be notified that the Town is vitally interested in the location of the proposed new State University and that the Town is willing to transfer its right, title, and interest in its quit claim deed to the airport, containing approximately 1,250 acres as recorded in Deed Book No. 865, Page 83 in the records of Palm Beach County, to the State Board of Control, to be used for University purposes only.

| Highways | U. S. 1                                                 | 1  | mile  |
|----------|---------------------------------------------------------|----|-------|
|          | A1A                                                     | 1½ | miles |
|          | Proposed Military Trail extension borders west of site  |    |       |
|          | Sunshine State Parkway                                  | 3  | miles |
|          | State Road #7                                           | 5  | miles |
|          | State Road #808 borders site.                           |    |       |
|          | All major traffic ways have connecting roads into site. |    |       |