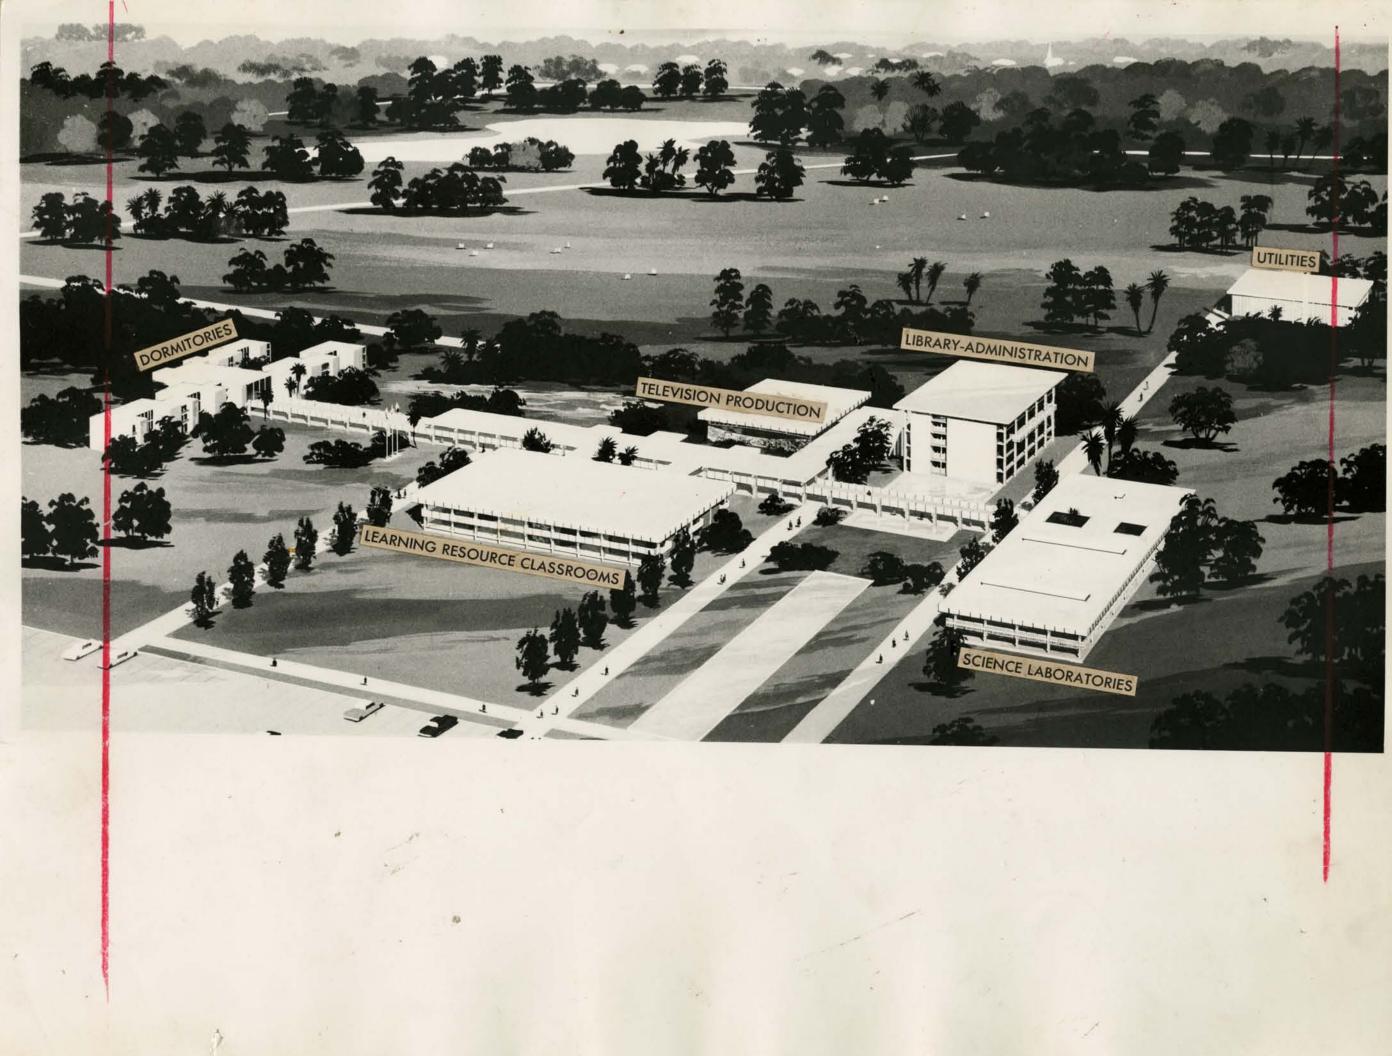

## BOCA RATON

Acreage . . . . . 1,250

Legal Description . . Township 47 south, range 42 and 43 East, parts of sections 7, 12, 13, 18.

Title . . . . . City of Boca Raton obtained title thru quitclaim deed granted under Surplus Property Act of 1944. In this deed are restrictions the most important of which is that the property will be used as a public air-field until such time as the C A A deems it no longer needed for that reason.