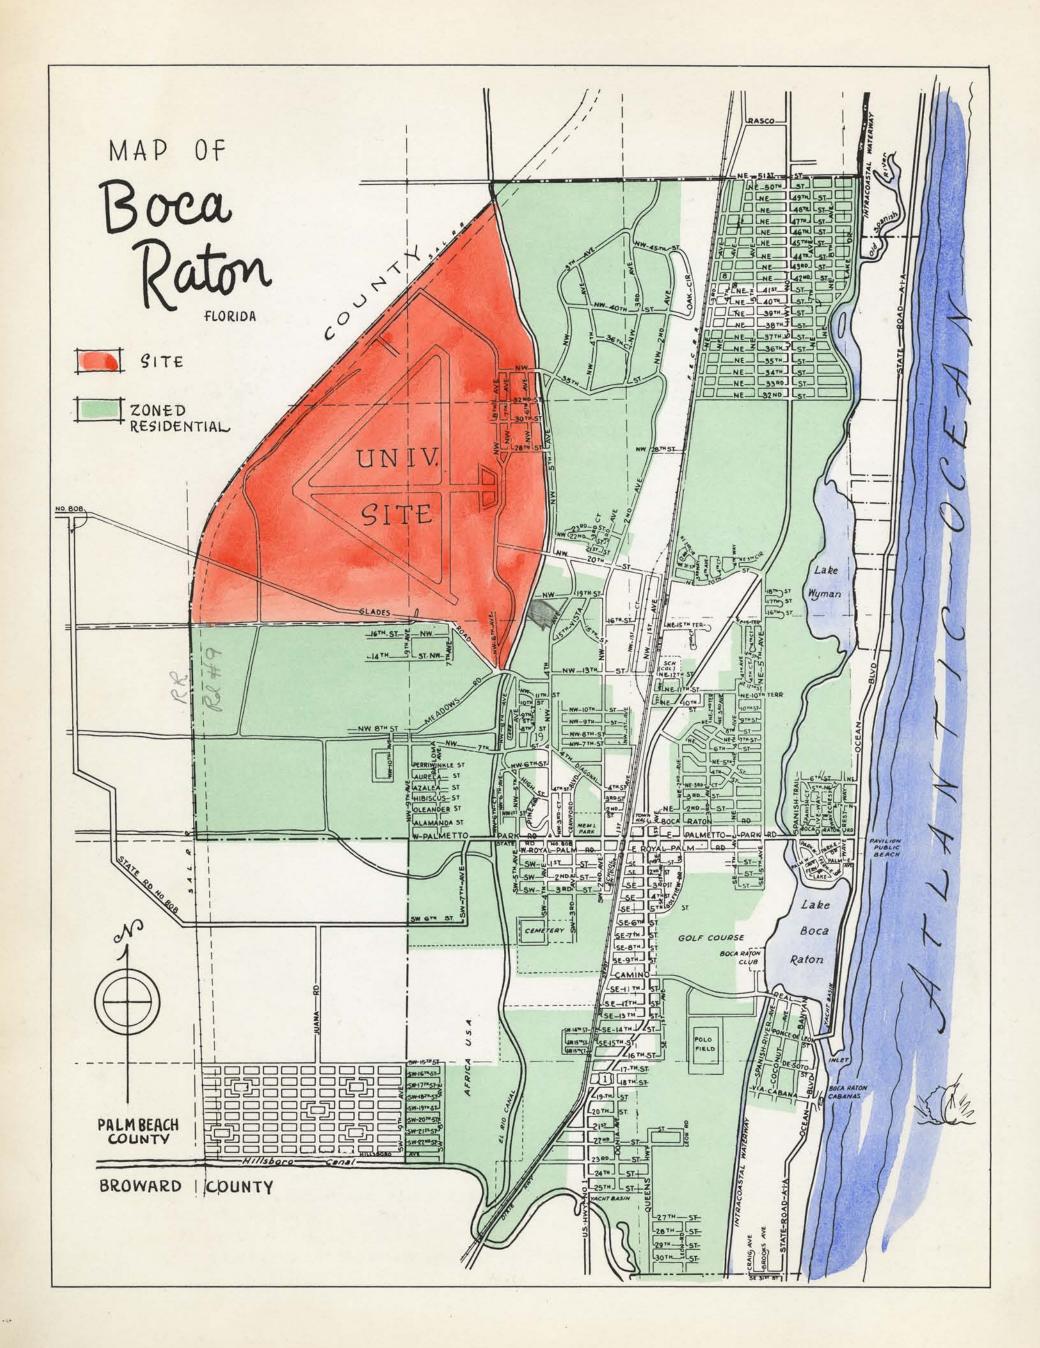

## BOCA RATON

Acreage . . . . . 1,250

Legal Description . . Township 47 south, range 42 and 43 East, parts of sections 7, 12, 13, 18.

Title . . . . . City of Boca Raton obtained title thru quitclaim deed granted under Surplus Property Act of 1944. In this deed are restrictions the most important of which is that the property will be used as a public air-field until such time as the C A A deems it no longer needed for that reason.

> Deed recorded in Palm Beach County Court House Book 875, page 83 with a supplement in book 899, page 428. City has leased air-strips to Air Force for 25 years. City has agreed to transfer its rights, title and interest to the State for use as a college site.

Motion was made by Councilman Zimmerman that Thomas F. Fleming, Jr., be authorized to represent the Town of Boca Raton at the Board of Control meeting in Orlando on September 27th, 1956, and that the State Board of Control be notified that the Town is vitally interested in the location of the proposed new State University and that the Town is willing to transfer its right, title, and interest in its quit claim deed to the airport, containing approximately 1,250 acres as recorded in Deed Book No. 865, Page 83 in the records of Palm Beach County, to the State Board of Control, to be used for University purposes only.